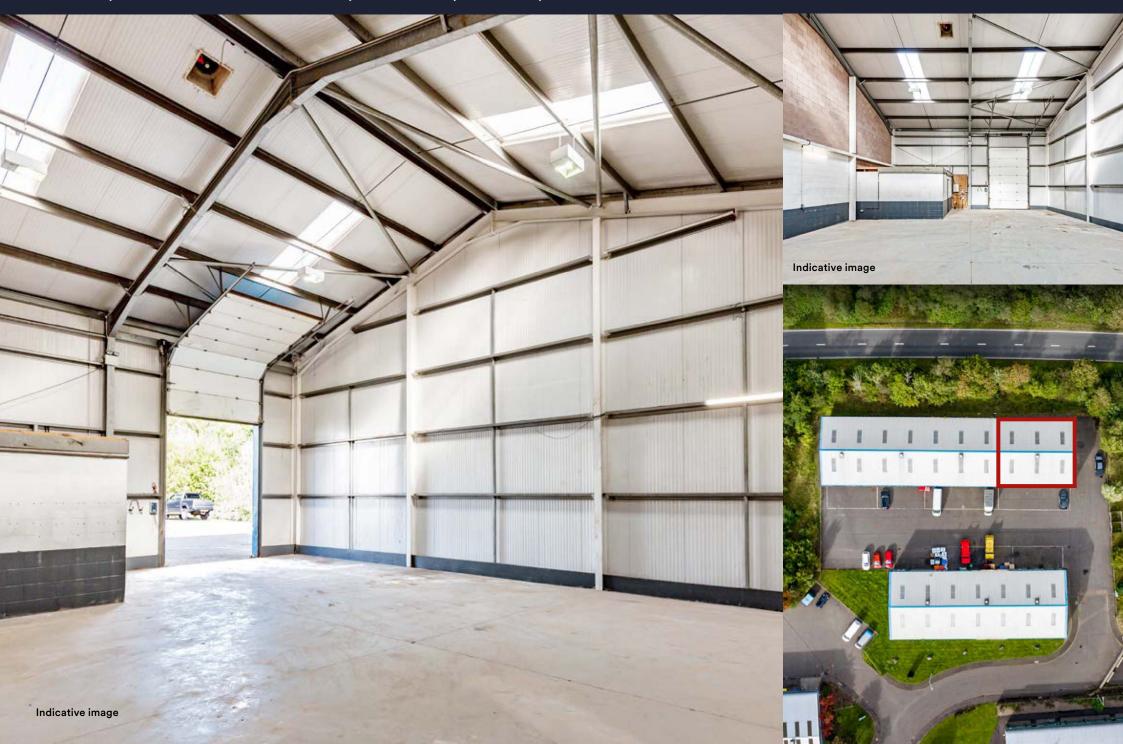

#### Description

The premises comprise two terraces of modern industrial/ business units of steel portal frame construction which benefit from the following specification:

- High eaves height of 6m rising to 8m
- Translucent roof panels
- Sodium lighting
- Vehicular access via a roller shutter door
- 3 phase electricity supply
- Office facilities (Unit 30 only)