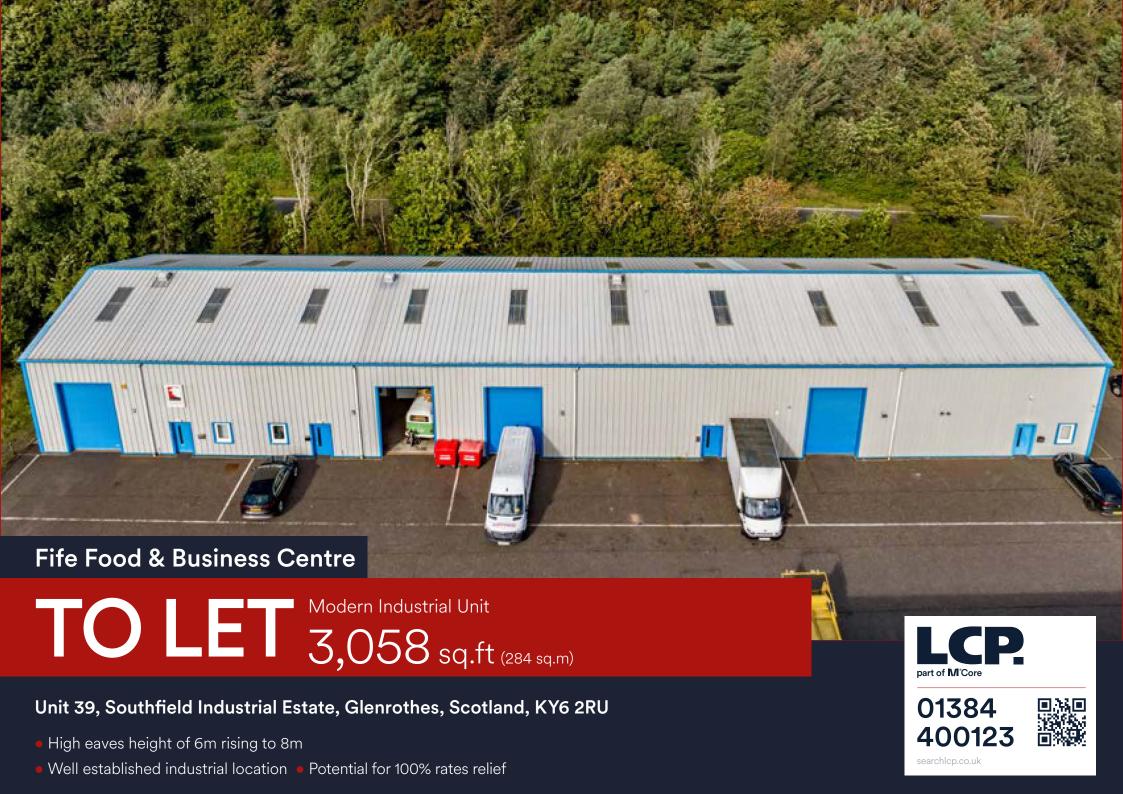

Unit 39, Southfield Industrial Estate, Glenrothes, Scotland, KY6 2RU

#### Areas (Approx. Gross Internal)

| Unit 39 | 3,058 sq.ft | (284 sq.m) |
|---------|-------------|------------|
| TOTAL   | 3,058 sq.ft | (284 sq.m) |

#### Description

The premises comprise two terraces of modern industrial/ business units of steel portal frame construction which benefit from the following specification:

- High eaves height of 6m rising to 8m
- Translucent roof panels
- Sodium lighting
- Vehicular access via a roller shutter door
- 3 phase electricity supply
- Office facilities (Unit 30 only)